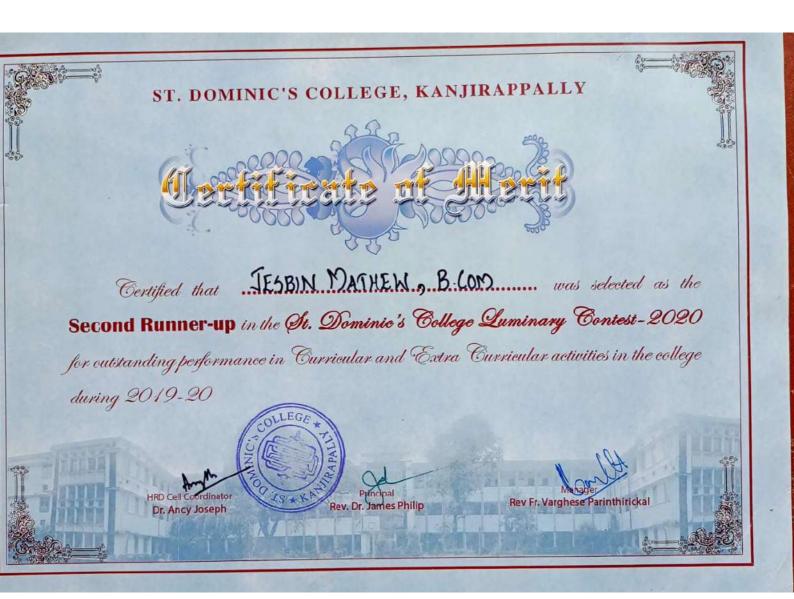

| 30 | 2019-20 | Second runner up in St. Dominic's college Luminary contest                                         | Jesbin Mathew                    |
|----|---------|----------------------------------------------------------------------------------------------------|----------------------------------|
| 31 | 2019-20 | power point presentation                                                                           | Nikitha Antony, Shahana Shajahan |
| 32 | 2019-20 | oppana                                                                                             | Shahana Shajahan, Treesa Jose    |
| 33 | 2019-20 | COMARENA 13.0                                                                                      | JOEL JOSEPH                      |
| 34 | 2019-20 | COMARENA 13.0                                                                                      | JOSEPH C J                       |
| 35 | 2019-20 | First prize in Photography- Arts festival held at SD College Kanjirappally                         | Amal Thomas                      |
| 36 | 2019-20 | first prize in photography- Arts fest VAAKA 2020 held at SD College Kanjirappally                  | Amal Thomas                      |
| 37 | 2019-20 | First prize in Photography- inter collegiate fest BUSQUEDA DE TALENTO, 20 A at MES college Erumely | Amal Thomas                      |
| 38 | 2019-20 | Second place in essay writing in connection with 66th co-operative week                            | Geethu Shaji                     |