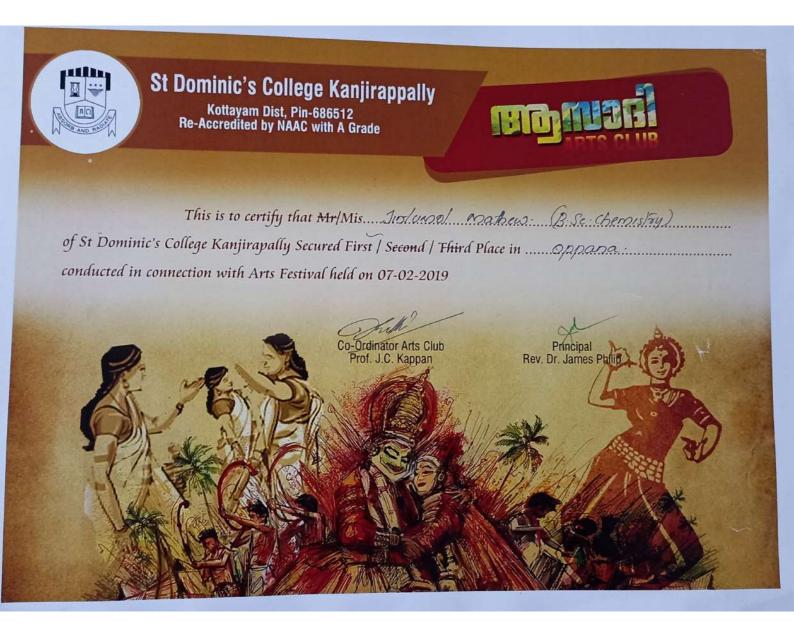

### CIPATION CERTIFICAT

Awarded to

SAJAN P KURIAKOSE

representing

**KERALA** 

participated as an athlete in MEN 10KM

in the 52 nd National Cross Country Championships Organised by Goa Athletics Association in Goa on 14<sup>th</sup> January 2018.

Date of birth given by him/her is 28/05/1996

(Adille J. Sumariwalla)

(C.K. Valson)

Certificate is only valid if the original Date of Birth Certificate matches with the Date of Birth mentioned on this Certificate